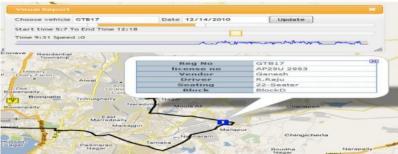

#### **Detailed log of vehicle location**

## Vehicle Tracking System-Reports

## Falcon AVL