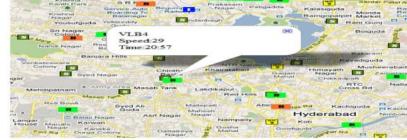

#### **Detailed log of vehicle location**

## Vehicle Tracking System-Reports

## Falcon AVL