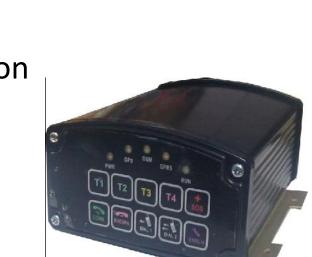

## Hardware

- F1000 (Basic)
  - Simple hassle free installation
  - Internal Antenna
  - Panic Button
  - 4 hours battery
- F2000 (Robust)
  - Front panel buttons for integration
  - External antenna
  - IP 66 water resistant body
  - 8 hours battery

## Front panel based

 SMS/Email can be sent to concerned parties once a button is pressed on the front panel (only for F2000 units)