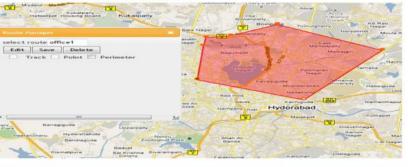

STEM

## Vehicle Tracking System-Live Maps



Falcon AVL

Our solution for Automated Fleet Management

Livetrack

#### Gain a Major competitive advantage

Automatic vehicle location is a powerful tool for managing fleets of vehicles from service vehicles, emergency vehicles, construction equipment to public transport vehicles (buses and trains). It can also be used to track mobile remote assets such as construction equipment, trailers, and portable power generators. The vehicle's location is determined using GPS. The tracking data is then transmitted using cellular or radio connection from the vehicle to a radio receiver, satellite or nearby cell tower



#### **Falcon AVL Benefits**

#### **Detailed log of vehicle location**





#### **Custom Routes and alerts**



#### Geofence Alerts



## Vehicle Tracking System-Reports

## Falcon AVL

#### **Reports and Analysis**



Summary Report
Total Idle time
Total running time
Total distance covered



Route Report
Route start time
Route end time
Ontime arrival (yes/no)



Speed Report
Times where vehicle exceeds given speed
Location where vehicle exceeds given speed
Total Time spend in mileage efficient speed



Stops Report
Stops greater than a set duration location of the stops



On time Report
Which of your vehicles are late
Which of your vehicles left on time



Trip Report
No of trips per day
Distance covered per trip
Total distance



Customized Reports
Reports can be customized
as per the clients request.
it can be a collection of
existing reports or something
totally new.

### **SMS and Email Alerts**



Stop Alert
Sto