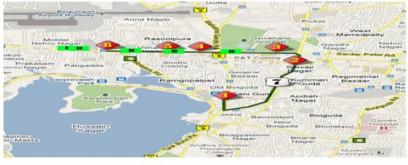

GIES VEHICLE TRACKING SYSTEM

## Vehicle Tracking System-Live Maps



Falcon AVL

Our solution for Automated Fleet Management

Livetrack

#### Gain a Major competitive advantage

Automatic vehicle location is a powerful tool for managing fleets of vehicles from service vehicles, emergency vehicles, construction equipment to public transport vehicles (buses and trains). It can also be used to track mobile remote assets such as construction equipment, trailers, and portable power generators. The vehicle's location is determined using GPS. The tracking data is then transmitted using cellular or radio connection from the vehicle to a radio receiver, satellite or nearby cell tower



#### **Falcon AVL Benefits**

#### **Detailed log of vehicle location**





#### **Custom Routes and alerts**



#### Geofence Alerts



## Vehicle Tracking System-Reports

## Falcon AVL

#### **Reports and Analysis**



Summary Report
Total Idle time
Total running time
Total distance covered



Route Report
Route start time
Route end time
Ontime arrival (yes/no)



Speed Report
Times where vehicle exceeds given speed
Location where vehicle exceeds given speed
Total Time spend in mileage efficient speed



Stops Report
Stops greater than a set duration location of the stops



On time Report
Which of your vehicles are late
Which of your vehicles left on time



Trip Report
No of trips per day
Distance covered per trip
Total distance



Customized Reports
Reports can be customized
as per the clients request.
it can be a collection of
existing reports or something
totally new.

### **SMS and Email Al